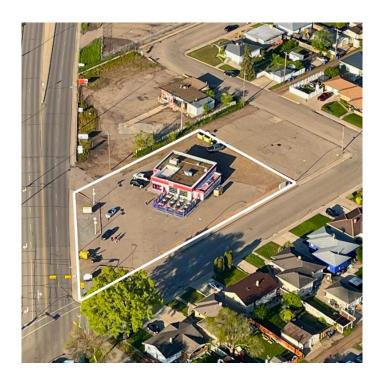

## \$899,000

0 Bedroom, 0.00 Bathroom, Commercial on 0.58 Acres

SW Hill, Medicine Hat, Alberta

Presenting an unparalleled opportunity to acquire a premium commercial building and expansive lot. Strategically located at the bustling corner of Gershaw Drive & 7 St SW, this property boasts a generous 25,375 square foot lot, perfect for your development aspirations. This versatile property offers multiple opportunities. The strategic positioning in a high-traffic area provides maximum visibility, while the generous lot size offers ample space for various development projects. Another option here is you can lease the building for \$6,000 per month, providing an immediate income stream. The high-traffic location ensures excellent visibility and accessibility, making it ideal for businesses looking to maximize their exposure. Why invest here? Whether you're an ambitious developer or a business owner looking for growth potential, this property is a perfect fit. Don't miss out on this exceptional opportunity!

# **Community Information**

Address 710 Gershaw Drive Sw

Subdivision SW Hill

City Medicine Hat
County Medicine Hat

Province Alberta
Postal Code T1A 5C8