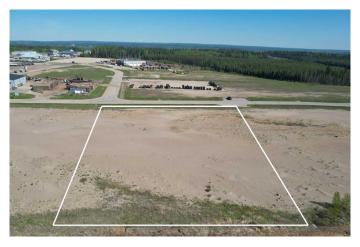

## \$667,500

0 Bedroom, 0.00 Bathroom, Land on 2.67 Acres

NONE, Whitecourt, Alberta

High and open 2.67 acres, ready to build. Developer can also build to suit. 4 adjoining lots available as well. Easy highway access. Centrally located next to main industrial in the town with good highway access, east end of Whitecourt.