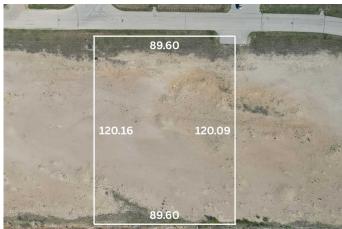

## \$667,500

0 Bedroom, 0.00 Bathroom, Land on 2.67 Acres

NONE, Whitecourt, Alberta

High and open 2.67 acres, ready to build. Developer can also build to suit. 4 adjoining lots available as well. Easy highway access. Centrally located next to main industrial in the town with good highway access, east end of Whitecourt.

MLS® # A2147420 Price \$667,500

Bathrooms 0.00 Acres 2.67 Type Land

Sub-Type Commercial Land

Status Active