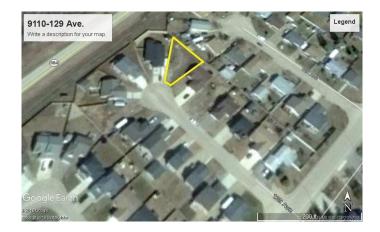

#### \$73,000

0 Bedroom, 0.00 Bathroom, Land on 0.15 Acres

Shaftesbury Estates, Peace River, Alberta

If you are looking for a large lot in a great neighborhood to build your dream home on, then this lot in Shaftsbury Estates might be just what you have been waiting for. Located near the end of a quiet cul de sac with lots of room to build your home. The large irregular shaped lot is around a 100 feet wide at the back which would give you a nice sized back yard. Call for details.

# **Community Information**

| Address     | 9110 129 Avenue        |
|-------------|------------------------|
| Subdivision | Shaftesbury Estates    |
| City        | Peace River            |
| County      | Peace No. 135, M.D. of |
| Province    | Alberta                |
| Postal Code | T8S 1W9                |

### Exterior

Lot Description Irregular Lot