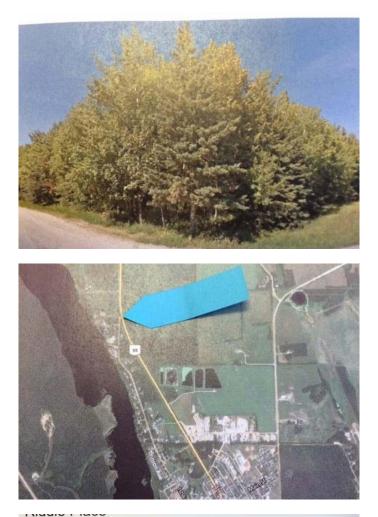

#### \$45,000

0 Bedroom, 0.00 Bathroom, Land on 0.59 Acres

NONE, Out of Saskatchewan

of Province\_Alberta,

Big River, Natures' Doorstep! Looking for land in the heart of lake country? The shores of Cowan Lake and great fishing are just steps away! This .59 acre lot in the MD of Big River, is a well treed corner lot and is just waiting for you to make it your own. Services are just across the street. The neighboring .53 acre lot (Lot 2, Riddle Place) located directly the the west is also available.

# Exterior

Lot Description Corner Lot, Rectangular Lot, Wooded