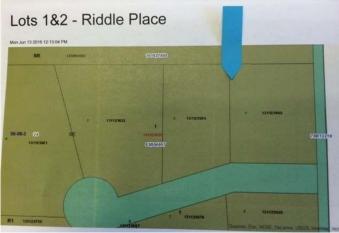

#### \$45,000

0 Bedroom, 0.00 Bathroom, Land on 0.59 Acres

NONE, Out of Saskatchewan

of Province\_Alberta,

Big River, Natures' Doorstep! Looking for land in the heart of lake country? The shores of Cowan Lake and great fishing are just steps away! This .59 acre lot in the MD of Big River, is a well treed corner lot and is just waiting for you to make it your own. Services are just across the street. The neighboring .53 acre lot (Lot 2, Riddle Place) located directly the the west is also available.

# Exterior

Lot Description Corner Lot, Rectangular Lot, Wooded