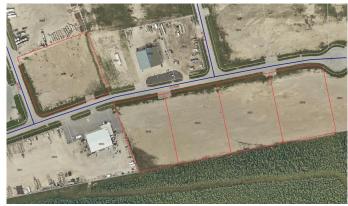

### \$667,450

0 Bedroom, 0.00 Bathroom, Land on 2.67 Acres

NONE, Whitecourt, Alberta

Industrial raw lot of 2.67 acres ready to build. Adjoining lots are also available. This Developer may also build to suit your needs. Located in the heart of the new industrial with good highway access and is located close to more commercial development. Northeast side of Whitecourt.