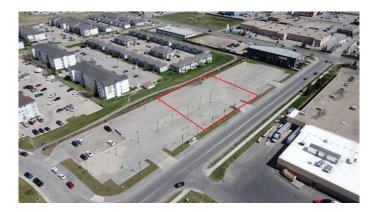

#### \$625,000

0 Bedroom, 0.00 Bathroom, Land on 0.93 Acres

Gateway., Grande Prairie, Alberta

Fully Serviced paved lot with yard lighting. This commercial lot is located directly behind Walmart, just around the corner from the new hospital and backing onto high-density residential in the busy Westgate development. This lot is ideal for any commercial use and can be purchased on its own or in a package with the two neighbouring lots, which would give you a total of 2.79 acres for development. Locations such as this simply do not come available often. To book a showing, call your Commercial Realtor© today