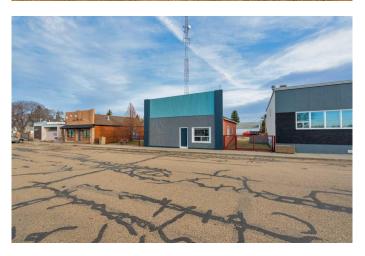

# \$78,269 - 5105 50 Street, Ryley

MLS® #A2136525

## \$78,269

0 Bedroom, 0.00 Bathroom, Commercial on 0.02 Acres

Ryley, Ryley, Alberta

Looking at starting your own Business and living on site? This great location could be what you have been searching for! With the Business in Front/one bedroom suite in back, you also have a full 4 piece bathroom, sitting area, kitchen. All windows Upgraded; except one in the bathroom. Electrical and Plumbing Updated 10 years ago with PEX Plumbing. Double Commercial Lot 50 x 140. It's situated on a double lot (build your future garage out back to accommodate your toys)Alley access in the back yard. Tofield 5 minute drive down the road not only has 3 new doctors, also has a Hospital to accommodate your needs. Ryley, is a Great community, with grocery story, school, restaurant, bank, clean harbors (employs over 100 people)! Check out the possibilities! Many fishing, swimming, walking trails, golfing, near by! Possibilities are endless!

#### **Exterior**

Lot Description Back Lane, Low Maintenance Landscape, Level, Paved, See Remarks,

Street Lighting

Roof Flat