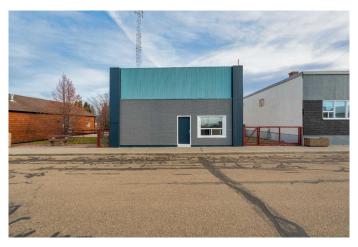

# \$78,269 - 5105 50 Street, Ryley

MLS® #A2136525

## \$78,269

0 Bedroom, 0.00 Bathroom, Commercial on 0.02 Acres

Ryley, Ryley, Alberta

Looking at starting your own Business and living on site? This great location could be what you have been searching for! With the Business in Front/one bedroom suite in back, you also have a full 4 piece bathroom, sitting area, kitchen. All windows Upgraded; except one in the bathroom. Electrical and Plumbing Updated 10 years ago with PEX Plumbing. Double Commercial Lot 50 x 140. It's situated on a double lot (build your future garage out back to accommodate your toys)Alley access in the back yard. Tofield 5 minute drive down the road not only has 3 new doctors, also has a Hospital to accommodate your needs. Ryley, is a Great community, with grocery story, school, restaurant, bank, clean harbors (employs over 100 people)! Check out the possibilities! Many fishing, swimming, walking trails, golfing, near by! Possibilities are endless!

Built in 1945