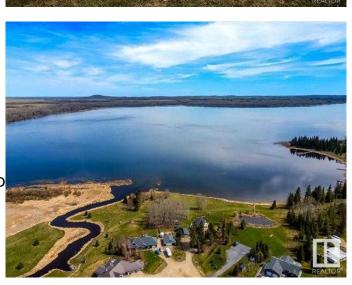

### \$74,900

0 Bedroom, 0.00 Bathroom, Land on 1.12 Acres

NONE, Buck Lake, Alberta

1.12 Acres in Lynn Creek Estates. Very close to Buck Lake with views of the Lake! Power and Gas are at the property line. Taxes to be verified.