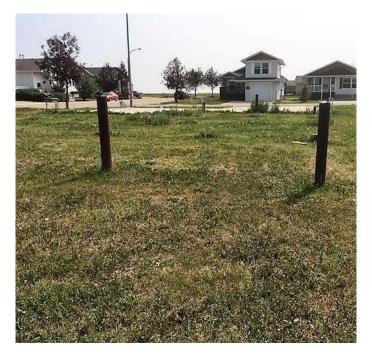

### \$45,900

0 Bedroom, 0.00 Bathroom, Land on 0.15 Acres

NONE, Three Hills, Alberta

Welcome to Cherry Lane, a quaint subdivision with beautiful prairie views on the outskirts of Three Hills, just 1 hour 36 to downtown Calgary, 1 hour 18 to Calgary International Airport and 1 hour 10 to Red Deer just a short drive into the Badlands. These lots are within walking distance of daycare, our k-12 public school, and a bustling downtown in a growing, friendly community. Three Hills has all the urban conveniences, some with a rural twist that will make your day, the security of local emergency and medical services, recreation, as well as strong senior and family services and more. Power, natural gas, water and sewer have already been incorporated into the actual building envelope, not just to the lot line, ready to hook up. Driveways and engineered concrete garage slabs, and engineered piles are already in place. Truly one of the best land value packages out there! Ready for the home of your dreams with site prep complete. This lot features a larger yard, end lot, a 24x30 oversized. Package deal available. Individual lots as follows: #7 Cherry Lane (lot 6)-\$39,900, #3 Cherry Lane (lot 4)-\$45,900, #1 Cherry Lane (lot 3)-\$54,900.( + applicable GST). Vendor financing may be available to qualified purchasers with minimum 10% down payment & rates starting at 7.5% PA with maximum 3 year term.

#### **Exterior**

Lot Description No Neighbours Behind, Pie Shaped Lot, See Remarks