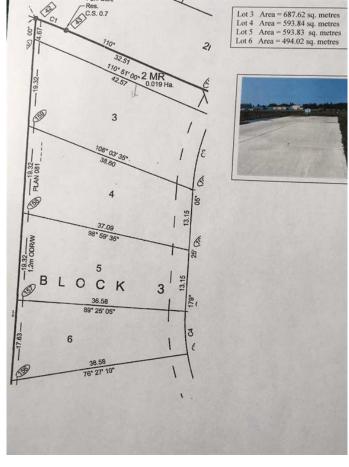

### \$45,900

0 Bedroom, 0.00 Bathroom, Land on 0.15 Acres

NONE, Three Hills, Alberta

Welcome to Cherry Lane, a quaint subdivision with beautiful prairie views on the outskirts of Three Hills, just 1 hour 36 to downtown Calgary, 1 hour 18 to Calgary International Airport and 1 hour 10 to Red Deer just a short drive into the Badlands. These lots are within walking distance of daycare, our k-12 public school, and a bustling downtown in a growing, friendly community. Three Hills has all the urban conveniences, some with a rural twist that will make your day, the security of local emergency and medical services, recreation, as well as strong senior and family services and more. Power, natural gas, water and sewer have already been incorporated into the actual building envelope, not just to the lot line, ready to hook up. Driveways and engineered concrete garage slabs, and engineered piles are already in place. Truly one of the best land value packages out there! Ready for the home of your dreams with site prep complete. This lot features a larger yard, end lot, a 24x30 oversized. Package deal available. Individual lots as follows: #7 Cherry Lane (lot 6)-\$39,900, #3 Cherry Lane (lot 4)-\$45,900, #1 Cherry Lane (lot 3)-\$54,900.( + applicable GST). Vendor financing may be available to qualified purchasers with minimum 10% down payment & rates starting at 7.5% PA with maximum 3 year term.

#### **Exterior**

Lot Description No Neighbours Behind, Pie Shaped Lot, See Remarks