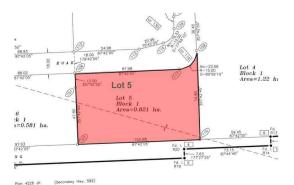

#### NONE, Didsbury, Alberta

Three commercial lots for sale in Shantz Village Phase 2 totalling 5.98 Acres. Asking price is \$299,000 per Acre. Lot 4 (400 Shantz Village 2024 tax: \$8,340.00 | Size: 3.010 AC | LINC: 0035569277). Lot 5 (500 Shantz Village 2024 tax: \$4,239.44 | Size: 1.530 AC | LINC: 0035569285) Lot 6 (600 Shantz Village 2024 tax: \$3,990.09 | Size: 1.440 AC | LINC: 0035569293). Land Use: C-1 General Commercial. Anchored By Buy-Low Foods, Dollarama & Pet Valu. Retail stores, walking paths, mixed use commercial. Proposed LIquor store and Cannabis outlet. Didsbury is located just off of QEII Highway, approx 70 km from the Calgary International Airport, or 47 minutes drive. There is a 9-hole golf course, aquatic centre, two ice rinks, softball/baseball diamonds, parks and playgrounds. There is also a hospital, an RCMP detachment as well as the Olds-Didsbury Airport, primarily for small aircraft, general aviation, and a helipad for STARS air ambulance to land.

## **Community Information**

| Address     | 500 Shantz Drive     |
|-------------|----------------------|
| Subdivision | NONE                 |
| City        | Didsbury             |
| County      | Mountain View County |
| Province    | Alberta              |
| Postal Code | TOM OWO              |