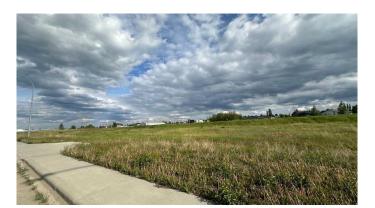

#### NONE, Didsbury, Alberta

Three commercial lots for sale in Shantz Village Phase 2 totalling 5.98 Acres. Asking price is \$299,000 per Acre. Lot 4 (400 Shantz Village 2024 tax: \$8,340.00 | Size: 3.010 AC | LINC: 0035569277). Lot 5 (500 Shantz Village 2024 tax: \$4,239.44 | Size: 1.530 AC | LINC: 0035569285) Lot 6 (600 Shantz Village 2024 tax: \$3,990.09 | Size: 1.440 AC | LINC: 0035569293). Land Use: C-1 General Commercial. Anchored By Buy-Low Foods, Dollarama & Pet Valu. Retail stores, walking paths, mixed use commercial. Proposed LIquor store and Cannabis outlet. Didsbury is located just off of QEII Highway, approx 70 km from the Calgary International Airport, or 47 minutes drive. There is a 9-hole golf course, aquatic centre, two ice rinks, softball/baseball diamonds, parks and playgrounds. There is also a hospital, an RCMP detachment as well as the Olds-Didsbury Airport, primarily for small aircraft, general aviation, and a helipad for STARS air ambulance to land.

## Exterior

Lot Description Irregular Lot, Level, See Remarks, Views