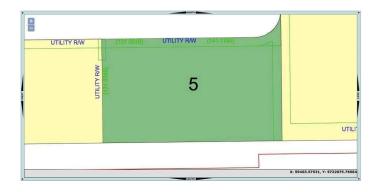

#### NONE, Didsbury, Alberta

Three commercial lots for sale in Shantz Village Phase 2 totalling 5.98 Acres. Asking price is \$299,000 per Acre. Lot 4 (400 Shantz Village 2024 tax: \$8,340.00 | Size: 3.010 AC | LINC: 0035569277). Lot 5 (500 Shantz Village 2024 tax: \$4,239.44 | Size: 1.530 AC | LINC: 0035569285) Lot 6 (600 Shantz Village 2024 tax: \$3,990.09 | Size: 1.440 AC | LINC: 0035569293). Land Use: C-1 General Commercial. Anchored By Buy-Low Foods, Dollarama & Pet Valu. Retail stores, walking paths, mixed use commercial. Proposed LIquor store and Cannabis outlet. Didsbury is located just off of QEII Highway, approx 70 km from the Calgary International Airport, or 47 minutes drive. There is a 9-hole golf course, aquatic centre, two ice rinks, softball/baseball diamonds, parks and playgrounds. There is also a hospital, an RCMP detachment as well as the Olds-Didsbury Airport, primarily for small aircraft, general aviation, and a helipad for STARS air ambulance to land.

## **Community Information**

| Address     | 500 Shantz Drive     |
|-------------|----------------------|
| Subdivision | NONE                 |
| City        | Didsbury             |
| County      | Mountain View County |
| Province    | Alberta              |
| Postal Code | TOM OWO              |