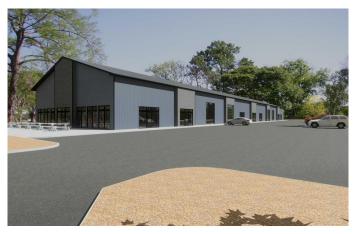

### \$298,595

0 Bedroom, 0.00 Bathroom, Commercial on 0.00 Acres

NONE, Strathmore, Alberta

Alert Investors, Businesses great property located on south side of #1 HWY in Strathmore. 2100 sqft unit and plan your build out. Zoned HWY Commercial. Build to suite. Leasing possible. Price is the shell only.