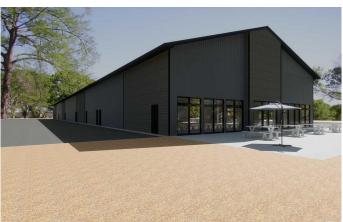

### \$298,595

0 Bedroom, 0.00 Bathroom, Commercial on 0.00 Acres

NONE, Strathmore, Alberta

Alert Investors, Businesses great property located on south side of #1 HWY in Strathmore. 2100 sqft unit and plan your build out. Zoned HWY Commercial. Build to suite. Leasing possible. Price is the shell only.