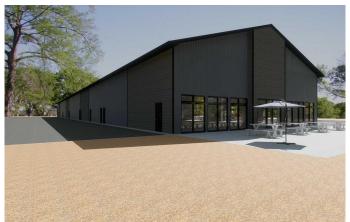

### \$302,595

0 Bedroom, 0.00 Bathroom, Commercial on 0.00 Acres

NONE, Strathmore, Alberta

Investors, Businesses, here is a great new space HWY-C! Just on south side of #1 HWY coming into Strathmore from the west. 2124 sqft space can be built out to suit. 8 units already sold! This list price is the shell of the unit.