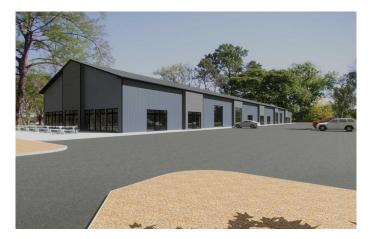

### \$302,595

0 Bedroom, 0.00 Bathroom, Commercial on 0.00 Acres

NONE, Strathmore, Alberta

Investors, Businesses, here is a great new space HWY-C! Just on south side of #1 HWY coming into Strathmore from the west. 2124 sqft space can be built out to suit. 8 units already sold! This list price is the shell of the unit.