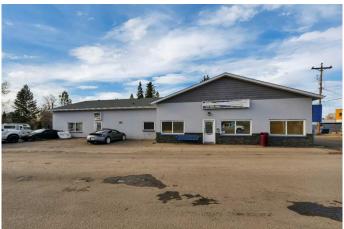

# \$579,900 - 5016 50 Avenue, Sylvan Lake

MLS® #A2125902

### \$579,900

0 Bedroom, 0.00 Bathroom, Commercial on 0.00 Acres

Downtown, Sylvan Lake, Alberta

This property presents an exceptional investment opportunity with a long-term tenant who has just signed a new 5-year lease. Located at 5016 50 Ave in the heart of Sylvan Lake's vibrant downtown, this 4,197 sq ft mixed-use commercial space offers prime visibility and high foot traffic, especially during the busy summer season. The property features a welcoming reception area, a spacious sitting room, a private office, a versatile shop space, and a lunchroom. With three bathrooms and four bay doors, it's perfectly equipped for a wide range of business uses. The tenant has been in place long-term and continues on a escalading Triple Net Lease, offering a solid 8.55% CAP Rate on 5 year average .For environmental disclosure and more information, please contact the listing agent.