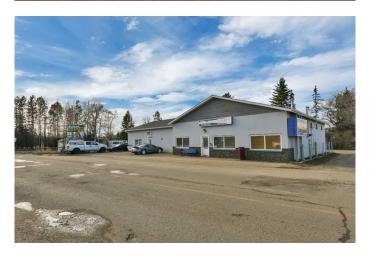

# \$579,900 - 5016 50 Avenue, Sylvan Lake

MLS® #A2125902

### \$579,900

0 Bedroom, 0.00 Bathroom, Commercial on 0.00 Acres

Downtown, Sylvan Lake, Alberta

This property presents an exceptional investment opportunity with a long-term tenant who has just signed a new 5-year lease. Located at 5016 50 Ave in the heart of Sylvan Lake's vibrant downtown, this 4,197 sq ft mixed-use commercial space offers prime visibility and high foot traffic, especially during the busy summer season. The property features a welcoming reception area, a spacious sitting room, a private office, a versatile shop space, and a lunchroom. With three bathrooms and four bay doors, it's perfectly equipped for a wide range of business uses. The tenant has been in place long-term and continues on a escalading Triple Net Lease, offering a solid 8.55% CAP Rate on 5 year average .For environmental disclosure and more information, please contact the listing agent.