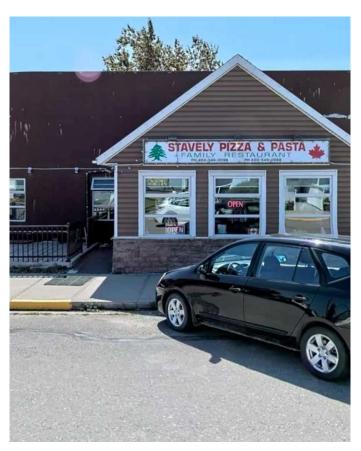

### \$629,000

0 Bedroom, 0.00 Bathroom, Commercial on 0.00 Acres

NONE, Stavely, Alberta

A good investment property, this property combined with 6 rentable bachelor units (\$700 per unit, one unit was vacant), and a pizza restaurant currently rent for \$3500 per month.

Built in 1910