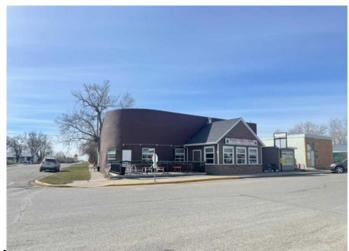

### \$629,000

0 Bedroom, 0.00 Bathroom, Commercial on 0.00 Acres

NONE, Stavely, Alberta

A good investment property, this property combined with 6 rentable bachelor units (\$700 per unit, one unit was vacant), and a pizza restaurant currently rent for \$3500 per month.

Built in 1910