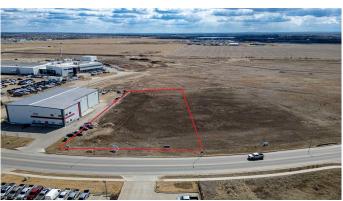

### \$651,000

0 Bedroom, 0.00 Bathroom, Land on 1.55 Acres

Vision West Business Park, Grande Prairie, Alberta

Discover the ideal location for your business at this prime 1.55-acre site in Grande Prairie's Vision West Business Park, strategically positioned south of the bustling airport amidst established businesses like Napa Auto Parts, Peavey Mart, and Red-L Distributors. With Business Industrial (IB) zoning and full municipal services, this lot offers versatility and convenience, perfect for a range of business needs. Benefit from the area's future-ready infrastructure and proximity to key transportation networks, ensuring your enterprise's long-term success and growth potential. The neighboring 1.65-lot can be purchased with this listing for a total of 3.2 acres. Call your Commercial Realtor© today and elevate your business to new heights.

## **Community Information**

Address Lot 2, 12005 97 Avenue

Subdivision Vision West Business Park

City Grande Prairie
County Grande Prairie

Province Alberta
Postal Code T8W 0J7