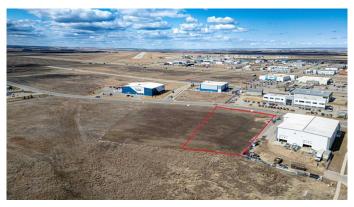

### \$651,000

0 Bedroom, 0.00 Bathroom, Land on 1.55 Acres

Vision West Business Park, Grande Prairie, Alberta

Discover the ideal location for your business at this prime 1.55-acre site in Grande Prairie's Vision West Business Park, strategically positioned south of the bustling airport amidst established businesses like Napa Auto Parts, Peavey Mart, and Red-L Distributors. With Business Industrial (IB) zoning and full municipal services, this lot offers versatility and convenience, perfect for a range of business needs. Benefit from the area's future-ready infrastructure and proximity to key transportation networks, ensuring your enterprise's long-term success and growth potential. The neighboring 1.65-lot can be purchased with this listing for a total of 3.2 acres. Call your Commercial Realtor© today and elevate your business to new heights.

## **Community Information**

Address Lot 2, 12005 97 Avenue

Subdivision Vision West Business Park

City Grande Prairie
County Grande Prairie

Province Alberta
Postal Code T8W 0J7