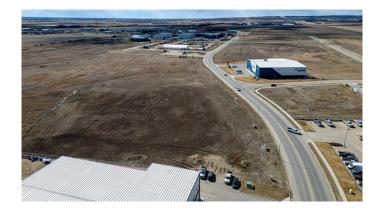

### \$651,000

0 Bedroom, 0.00 Bathroom, Land on 1.55 Acres

Vision West Business Park, Grande Prairie, Alberta

Discover the ideal location for your business at this prime 1.55-acre site in Grande Prairie's Vision West Business Park, strategically positioned south of the bustling airport amidst established businesses like Napa Auto Parts, Peavey Mart, and Red-L Distributors. With Business Industrial (IB) zoning and full municipal services, this lot offers versatility and convenience, perfect for a range of business needs. Benefit from the area's future-ready infrastructure and proximity to key transportation networks, ensuring your enterprise's long-term success and growth potential. The neighboring 1.65-lot can be purchased with this listing for a total of 3.2 acres. Call your Commercial Realtor© today and elevate your business to new heights.

## **Community Information**

Address Lot 2, 12005 97 Avenue

Subdivision Vision West Business Park

City Grande Prairie
County Grande Prairie

Province Alberta
Postal Code T8W 0J7