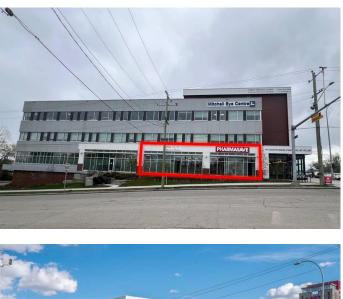

#### \$38

0 Bedroom, 0.00 Bathroom, Commercial on 0.00 Acres

Manchester, Calgary, Alberta

Space currently outfitted with office and storage room. Unit adjacent to a medical clinic and pharmacy. Located in main floor with good frontage and allows signage opportunity. Unit is within Poplar Centre, a state-of-the-art health and wellness centre located on the corner of Macleod Trail and 53 Avenue SW. Other tenants within the building includes medical clinics, dental clinic, pharmacy, physiotherapy centre, restaurant and Starbucks. Centrally located with quick access to Chinook Centre Mall and Chinook LRT station. 10 minutes away from Downtown