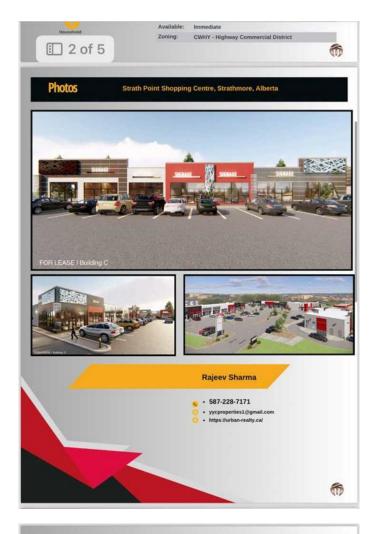

### \$39

0 Bedroom, 0.00 Bathroom, Commercial on 0.00 Acres

Downtown\_Strathmore, Strathmore, Alberta

Welcome to the heart of Strathmore's vibrant commercial scene! Presenting a prime opportunity: a newly constructed plaza conveniently situated just off Highway 1, boasting a dynamic lineup of anchor tenants including COBS Bread, Starbucks, Petro-Canada, and Arby's & KFC. This strategically positioned plaza is not just a space; it's a gateway to success for businesses seeking high visibility and foot traffic. With multiple 1200 SqFt units available for immediate lease, entrepreneurs and visionaries have the chance to join this bustling hub and carve out their niche in the community. Whether you envision a chic nail spa, a bustling pharmacy, or a much-needed medical clinic, day care or Liquor store the possibilities are boundless within this thriving commercial environment. Don't miss out on the chance to be part of Strathmore's bustling business landscape. Seize this opportunity to establish your brand in a location primed for success. Contact us today to explore leasing options and secure your place in this dynamic plaza! ?? Contact us now to make your mark on Strathmore's commercial map! ??