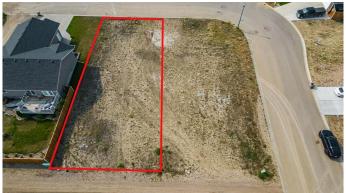

### \$85,000

0 Bedroom, 0.00 Bathroom, Land on 0.16 Acres

Meadowlands, Stettler, Alberta

Prime vacant lot in the highly sought-after and family-friendly area of Meadowlands. Nestled amidst some of the most desirable real estate in town, this lot offers the perfect canvas for you to build your dream home whether it's a starter home or upgrade. Consider the option to purchase the adjacent lot, allowing your imagination to run wild; maybe a triple car garage to accommodate all your vehicles and toys, or perhaps a zero-entry concept for effortless accessibility. This community features quick access to sports parks, walking trails and the Community Center. Don't miss the opportunity to secure a great piece of property and start building the life you've imagined.

# **Community Information**

Address 4009 Mimosa Way

Subdivision Meadowlands

City Stettler

County Stettler No. 6, County of

Province Alberta
Postal Code T0C 2L2