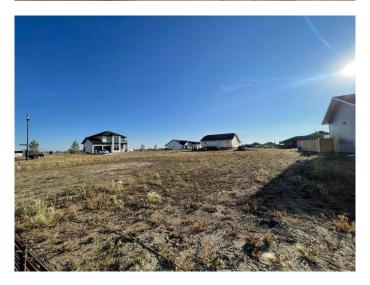

### \$85,000

0 Bedroom, 0.00 Bathroom, Land on 0.16 Acres

Meadowlands, Stettler, Alberta

Prime vacant lot in the highly sought-after and family-friendly area of Meadowlands. Nestled amidst some of the most desirable real estate in town, this lot offers the perfect canvas for you to build your dream home whether it's a starter home or upgrade. Consider the option to purchase the adjacent lot, allowing your imagination to run wild; maybe a triple car garage to accommodate all your vehicles and toys, or perhaps a zero-entry concept for effortless accessibility. This community features quick access to sports parks, walking trails and the Community Center. Don't miss the opportunity to secure a great piece of property and start building the life you've imagined.