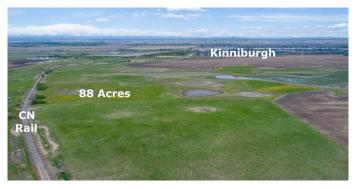

#### \$5,307,600

0 Bedroom, 0.00 Bathroom, Land on 88.00 Acres

N/A, Chestermere, Alberta

88 acres inside Chestermere, Alberta, east of Kinniburgh Estates. Adjacent to CN Rail line; City staff have indicated a desire to have development possibly integrate the rail. City Stormwater Master Plan indicates a City-approved stormwater system in this area, which may provide a very nice water feature for adjoining lands. East Chestermere is in active development with Centron Clearwater Park now well underway and development in East Acreages in planning stages. This may be your opportunity. The future looks bright with De Havilland Canada Aerospace headquarters and others coming to Wheatland County, Chestermere is ideally suited to meet all their needs. Future development potential, with residential subdivision of Kinniburgh located to the west and Chestermere Municipal Development Plan is showing primarily future residential development in this area. No ASP currently but neighboring landowners are considering. Adjacent land is for sale, providing a great opportunity to obtain individual or large land holding for development within the City of Chestermere. Chestermere Health Centre and elementary school in the neighboring Kinniburgh community, Chestermere High School to the east on Highway 671.. GST applies. Access by appointment only.