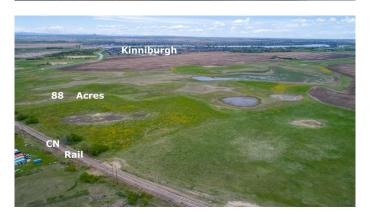

#### \$5,307,600

0 Bedroom, 0.00 Bathroom, Land on 88.00 Acres

N/A, Chestermere, Alberta

88 acres inside Chestermere, Alberta, east of Kinniburgh Estates. Adjacent to CN Rail line; City staff have indicated a desire to have development possibly integrate the rail. City Stormwater Master Plan indicates a City-approved stormwater system in this area, which may provide a very nice water feature for adjoining lands. East Chestermere is in active development with Centron Clearwater Park now well underway and development in East Acreages in planning stages. This may be your opportunity. The future looks bright with De Havilland Canada Aerospace headquarters and others coming to Wheatland County, Chestermere is ideally suited to meet all their needs. Future development potential, with residential subdivision of Kinniburgh located to the west and Chestermere Municipal Development Plan is showing primarily future residential development in this area. No ASP currently but neighboring landowners are considering. Adjacent land is for sale, providing a great opportunity to obtain individual or large land holding for development within the City of Chestermere. Chestermere Health Centre and elementary school in the neighboring Kinniburgh community, Chestermere High School to the east on Highway 671.. GST applies. Access by appointment only.