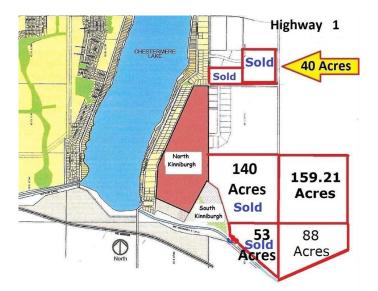

#### \$5,307,600

0 Bedroom, 0.00 Bathroom, Land on 88.00 Acres

N/A, Chestermere, Alberta

88 acres inside Chestermere, Alberta, east of Kinniburgh Estates. Adjacent to CN Rail line; City staff have indicated a desire to have development possibly integrate the rail. City Stormwater Master Plan indicates a City-approved stormwater system in this area, which may provide a very nice water feature for adjoining lands. East Chestermere is in active development with Centron Clearwater Park now well underway and development in East Acreages in planning stages. This may be your opportunity. The future looks bright with De Havilland Canada Aerospace headquarters and others coming to Wheatland County, Chestermere is ideally suited to meet all their needs. Future development potential, with residential subdivision of Kinniburgh located to the west and Chestermere Municipal Development Plan is showing primarily future residential development in this area. No ASP currently but neighboring landowners are considering. Adjacent land is for sale, providing a great opportunity to obtain individual or large land holding for development within the City of Chestermere. Chestermere Health Centre and elementary school in the neighboring Kinniburgh community, Chestermere High School to the east on Highway 671.. GST applies. Access by appointment only.