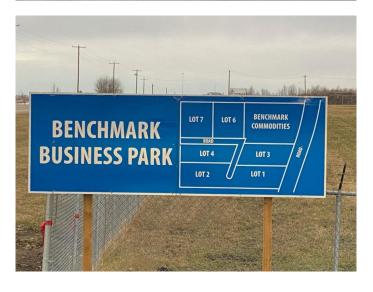

#### \$1,000,000

0 Bedroom, 0.00 Bathroom, Land on 10.00 Acres

NONE, Rural Ponoka County, Alberta

Lot 2. Own a 10 acre parcel of commercial land in the heart of Central Alberta in the County of Ponoka. Build your new business in a newly created subdivision with several large well established companies in a nice industrial area. Dirt work has been brought up to sub grade with some services to the lot line.

# Zoning Prime Location Commercial