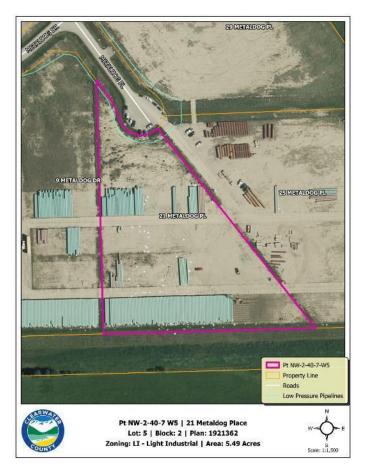

## \$329,400

0 Bedroom, 0.00 Bathroom, Land on 5.49 Acres

Metaldog Industrial Park, Rural Clearwater County, Alberta

21 METALDOG PLACE 5.49 ACRES -Metaldog Industrial Subdivision is located minutes northeast of Rocky Mountain House on Airport Road, situated on a ban-free road, and located within a mile of Alberta's High Load Corridor. Zoned LIGHT INDUSTRIAL DISTRICT "Ll― Metaldog Industrial Subdivision is 1 of the newest industrial subdivisions within Clearwater County (has been used for a pipe laydown yard for the past couple of years). All bare lots are serviced with 3 PHASE power and natural gas to property lines, and all roads within the subdivision are paved, (Note: private well & sewer systems will need to be installed at the purchaser's expense to suit individual requirements). Firepond is located within the subdivision. Prime location to establish, and grow your business. Immediate possession is available. The general purpose of this district is to accommodate and regulate small to medium-scale industrial operations, note a security suite as part of the main building is permitted as a discretionary use (this allows for an owner/operator or staff to live onsite for security purposes, and is at the discretion of the development officer). No development timeframes. Make your mark in CENTRAL ALBERTA! Multiple lots available for sale, parcel sizes between 3.83 acres - 8.72 acres (GST is applicable)

### **Essential Information**

MLS® # A2090702 Price \$329,400

Bathrooms 0.00
Acres 5.49
Type Land

Sub-Type Industrial Land

Status Active

# **Community Information**

Address 21 Metaldog Place

Subdivision Metaldog Industrial Park
City Rural Clearwater County

County Clearwater County

Province Alberta
Postal Code T4T 2A2

### **Additional Information**

Date Listed October 25th, 2023

Days on Market 565

Zoning LIGHT INDUSTRIAL