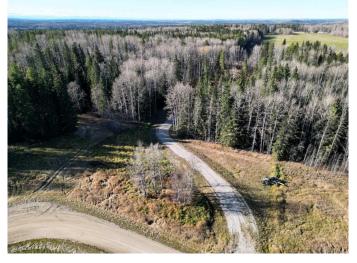

#### \$90,000

0 Bedroom, 0.00 Bathroom, Land on 6.33 Acres

NONE, Rural Yellowhead County, Alberta

This 6.33-acre property is beautifully treed and privately located in Tollerton Hills Estates. The driveway is complete and leads you to your private building site. Underground power and natural gas is available at the property line. Tollerton Hills Estates is close to the McLeod River and Willmore Park that offers an abundance of outdoor activities, and only 7km from town.