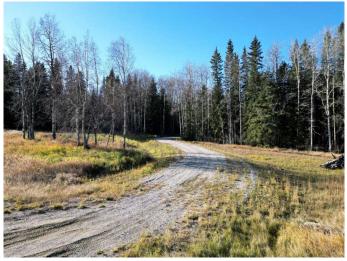

#### \$90,000

0 Bedroom, 0.00 Bathroom, Land on 6.33 Acres

NONE, Rural Yellowhead County, Alberta

This 6.33-acre property is beautifully treed and privately located in Tollerton Hills Estates. The driveway is complete and leads you to your private building site. Underground power and natural gas is available at the property line. Tollerton Hills Estates is close to the McLeod River and Willmore Park that offers an abundance of outdoor activities, and only 7km from town.