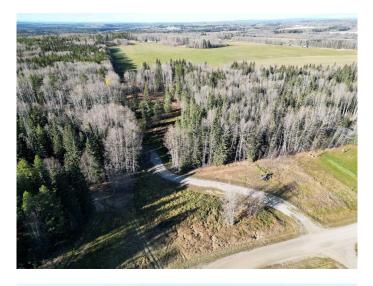

#### \$90,000

0 Bedroom, 0.00 Bathroom, Land on 6.33 Acres

NONE, Rural Yellowhead County, Alberta

This 6.33-acre property is beautifully treed and privately located in Tollerton Hills Estates. The driveway is complete and leads you to your private building site. Underground power and natural gas is available at the property line. Tollerton Hills Estates is close to the McLeod River and Willmore Park that offers an abundance of outdoor activities, and only 7km from town.