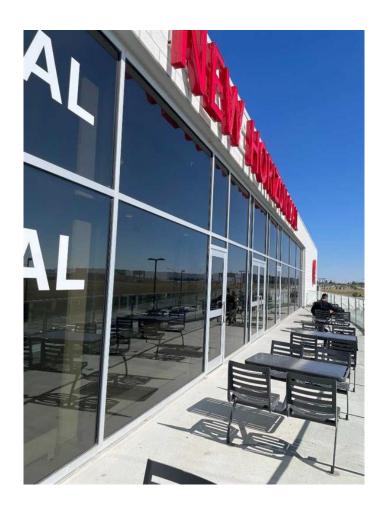

## \$199,000

0 Bedroom, 0.00 Bathroom, Commercial on 0.00 Acres

NONE, Rural Rocky View County, Alberta

Unit 539 marked as P8, centrally located in a large Food Court on the second floor of New Horizon mall, just 5 minutes south of famous Cross Iron Mall, looks for a New Owner! Check out the site around! Behind the place is some private hall area with a beautiful wide balcony. It is so amazing to be there on a sunny warm day, especially with family and friends! Think, what can you build here? Superior restaurant with affordable prices and excellent service for casual dining or for the special occasions: weddings, birthday parties etc.) can bring more customers... Follow up your dream and have fun. Try to see the treasure under your feet.