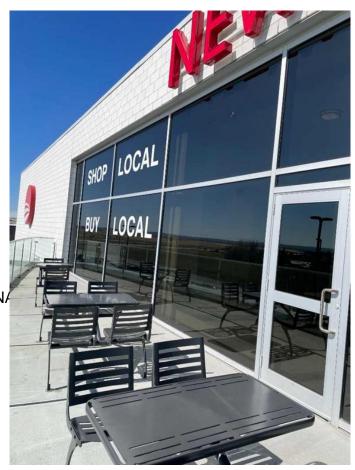

## \$199,000

0 Bedroom, 0.00 Bathroom, Commercial on 0.00 Acres

NONE, Rural Rocky View County, Alberta

Unit 539 marked as P8, centrally located in a large Food Court on the second floor of New Horizon mall, just 5 minutes south of famous Cross Iron Mall, looks for a New Owner! Check out the site around! Behind the place is some private hall area with a beautiful wide balcony. It is so amazing to be there on a sunny warm day, especially with family and friends! Think, what can you build here? Superior restaurant with affordable prices and excellent service for casual dining or for the special occasions: weddings, birthday parties etc.) can bring more customers... Follow up your dream and have fun. Try to see the treasure under your feet.