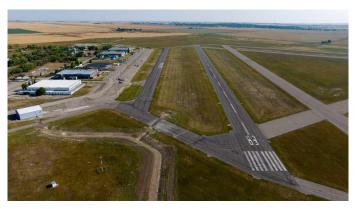

### \$65,000

0 Bedroom, 0.00 Bathroom, Land on 0.25 Acres

NONE, Claresholm, Alberta

Check out this INDUSTRIAL/COMMERCIAL/HOBBY AVIATION LOT right next to the Airport TAXIWAY located at the CLARESHOLM AIRPORT. The Airport is serviced by a 900-meter MAIN RUNWAY (with lighting) and 900-METER CROSS-STRIP runway. Approximately 40 flights daily, currently a **REGISTERED AERODOME. Over \$2** MILLION OF RECENT INVESTMENTS have been made to the airport, including: NEW ASPHALT TOPCOAT recently applied to MAIN RUNWAY, new LIGHTING, TIE-DOWN area, EMERGENCY CROSS STRIP, drainage improvements & more! All LOTS SERVICED TO THE PROPERTY LINE, and the developer would be responsible for all utility connections & construction of access to the municipal road and taxiway. The 0.25 of an ACRE lot is BIG enough to add your HANGAR or COMMERCIAL BAY as long as it has an aircraft hangar door located on the taxiway side of the structure. A restrictive covenant outlining the architectural requirements and land uses is attached to the title of the lands (see supplements). Vendor prepared to hold lot for 6 months with a \$5000 deposit while you request approval for building commitments WITH a FIRM SALE. Once POSSESSION is finalized, the developer must build within 2 years. PURCHASER to pave onto taxiway. The MD of Willow Creek has among the LOWEST TAX RATES IN SOUTHERN ALBERTA, and property taxes are dependent

upon the size of the structure and amenities. NO AIRPORT USER FEES = NO BRAINER!! The airport is located only MINUTES from CLARESHOLM and is CONVENIENTLY located an HOUR SOUTH OF CALGARY or 45 minutes FROM LETHBRIDGE. LOT SIZE is 100 X 107 feet. The GST will be applicable on the Sale Price. This investment offers GREAT Value & TONS of potential for FUTURE EXPANSION. Please call your AGENT for an INFORMATION PACKAGE & see supplements for more info.