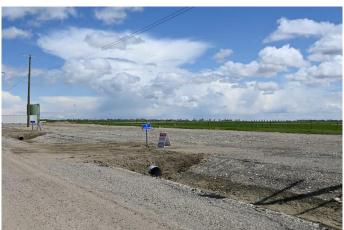

### \$65,000

0 Bedroom, 0.00 Bathroom, Land on 0.25 Acres

NONE, Claresholm, Alberta

Check out this INDUSTRIAL/COMMERCIAL/HOBBY AVIATION LOT right next to the Airport TAXIWAY located at the CLARESHOLM AIRPORT. The Airport is serviced by a 900-meter MAIN RUNWAY (with lighting) and 900-METER CROSS-STRIP runway. Approximately 40 flights daily, currently a **REGISTERED AERODOME. Over \$2** MILLION OF RECENT INVESTMENTS have been made to the airport, including: NEW ASPHALT TOPCOAT recently applied to MAIN RUNWAY, new LIGHTING, TIE-DOWN area, EMERGENCY CROSS STRIP, drainage improvements & more! All LOTS SERVICED TO THE PROPERTY LINE, and the developer would be responsible for all utility connections & construction of access to the municipal road and taxiway. The 0.25 of an ACRE lot is BIG enough to add your HANGAR or COMMERCIAL BAY as long as it has an aircraft hangar door located on the taxiway side of the structure. A restrictive covenant outlining the architectural requirements and land uses is attached to the title of the lands (see supplements). Vendor prepared to hold lot for 6 months with a \$5000 deposit while you request approval for building commitments WITH a FIRM SALE. Once POSSESSION is finalized, the developer must build within 2 years. PURCHASER to pave onto taxiway. The MD of Willow Creek has among the LOWEST TAX RATES IN SOUTHERN ALBERTA, and property taxes are dependent

upon the size of the structure and amenities. NO AIRPORT USER FEES = NO BRAINER!! The airport is located only MINUTES from CLARESHOLM and is CONVENIENTLY located an HOUR SOUTH OF CALGARY or 45 minutes FROM LETHBRIDGE. LOT SIZE is 100 X 107 feet. The GST will be applicable on the Sale Price. This investment offers GREAT Value & TONS of potential for FUTURE EXPANSION. Please call your AGENT for an INFORMATION PACKAGE & see supplements for more info.