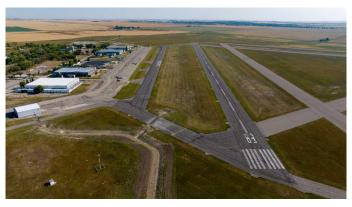

## \$65,000

0 Bedroom, 0.00 Bathroom, Land on 0.25 Acres

NONE, Claresholm, Alberta

Check out this INDUSTRIAL/COMMERCIAL/HOBBY AVIATION LOT right next to the Airport TAXIWAY located at the CLARESHOLM AIRPORT. The Airport is serviced by a 900-meter MAIN RUNWAY (with lighting) and 900-METER CROSS-STRIP runway. Approximately 40 flights daily, currently a **REGISTERED AERODOME. Over \$2** MILLION OF RECENT INVESTMENTS have been made to the airport, including: NEW ASPHALT TOPCOAT recently applied to MAIN RUNWAY, new LIGHTING, TIE-DOWN area, EMERGENCY CROSS STRIP, drainage improvements & more! All LOTS SERVICED TO THE PROPERTY LINE, and the developer would be responsible for all utility connections & construction of access to the municipal road and taxiway. The 0.25 of an ACRE lot is BIG enough to add your HANGAR or COMMERCIAL BAY as long as it has an aircraft hangar door located on the taxiway side of the structure. A restrictive covenant outlining the architectural requirements and land uses is attached to the title of the lands (see supplements). Vendor prepared to hold lot for 6 months with a \$5000 deposit while you request approval for building commitments WITH a FIRM SALE. Once POSSESSION is finalized, the developer must build within 2 years. PURCHASER to pave onto taxiway. The MD of Willow Creek has among the LOWEST TAX RATES IN SOUTHERN ALBERTA, and property taxes are dependent

upon the size of the structure and amenities. NO AIRPORT USER FEES = NO BRAINER!! The airport is located only MINUTES from CLARESHOLM and is CONVENIENTLY located an HOUR SOUTH OF CALGARY or 45 minutes FROM LETHBRIDGE. LOT SIZE is 100 X 107 feet. The GST will be applicable on the Sale Price. This investment offers GREAT Value & TONS of potential for FUTURE EXPANSION. Please call your AGENT for an INFORMATION PACKAGE & see supplements for more info.