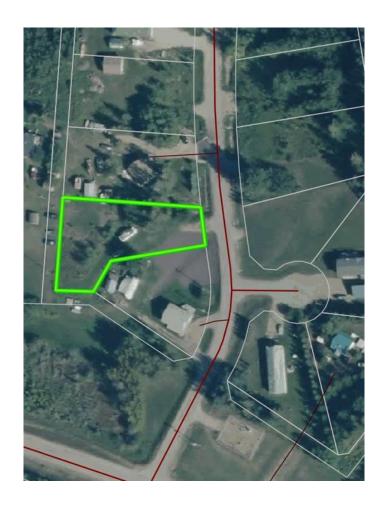

### \$79,999

0 Bedroom, 0.00 Bathroom, Land on 0.50 Acres

NONE, Lac La Biche County, Alberta

Back lot mission beach. cleared lot and ready for your home away from home. All paved roads lead to this affordable backlot at glorious Mission Beach. Lac La Biche lake is rated as one of the best walleye fishing lakes in Alberta. Ten minutes from town and a minute to the lake. Sale price is subject to GST

## **Community Information**

Address 67405,106 Mission Rd

Subdivision NONE

City Lac La Biche County

County Lac La Biche County

Province Alberta
Postal Code T0A2C2