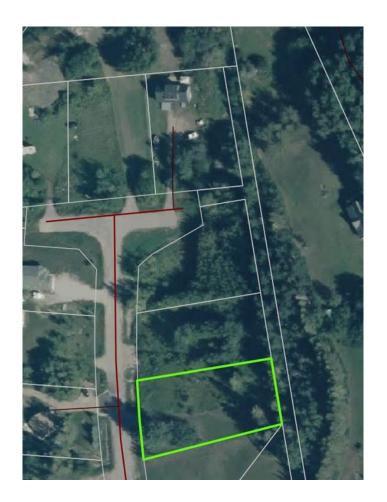

## \$79,999

0 Bedroom, 0.00 Bathroom, Land on 0.58 Acres

NONE, Lac La Biche County, Alberta

Back lot mission beach. cleared lot and ready for your home away from home. All paved roads lead to this affordable backlot at glorious Mission Beach. Lac La Biche lake is rated as one of the best walleye fishing lakes in Alberta. Ten minutes from town and a minute to the lake. Sale price is subject to GST

## **Community Information**

Address 67405,109 Mission Rd

Subdivision NONE

City Lac La Biche County

County Lac La Biche County

Province Alberta
Postal Code T0A2C2