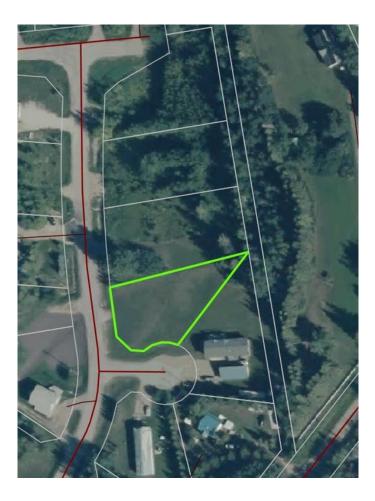

#### \$79,999

0 Bedroom, 0.00 Bathroom, Land on 0.41 Acres

NONE, Lac La Biche County, Alberta

Back lot mission beach. cleared lot and ready for your home away from home. All paved roads lead to this affordable backlot at glorious Mission Beach. Lac La Biche lake is rated as one of the best walleye fishing lakes in Alberta. Ten minutes from town and a minute to the lake. Sale price is subject to GST