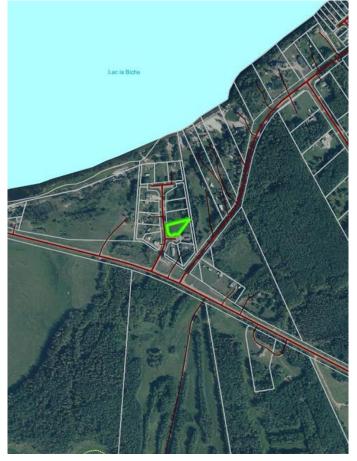

#### \$79,999

0 Bedroom, 0.00 Bathroom, Land on 0.41 Acres

NONE, Lac La Biche County, Alberta

Back lot mission beach. cleared lot and ready for your home away from home. All paved roads lead to this affordable backlot at glorious Mission Beach. Lac La Biche lake is rated as one of the best walleye fishing lakes in Alberta. Ten minutes from town and a minute to the lake. Sale price is subject to GST

#### **Community Information**

| Address     | 67405,202 Mission Rd |
|-------------|----------------------|
| Subdivision | NONE                 |
| City        | Lac La Biche County  |
| County      | Lac La Biche County  |
| Province    | Alberta              |
| Postal Code | T0A2C2               |