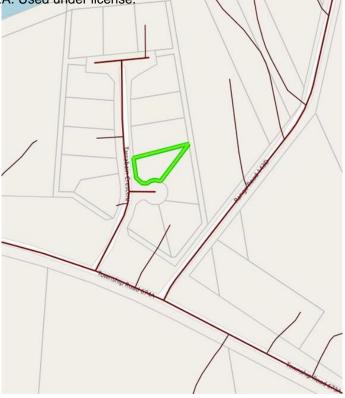

#### \$79,999

0 Bedroom, 0.00 Bathroom, Land on 0.41 Acres

NONE, Lac La Biche County, Alberta

Back lot mission beach. cleared lot and ready for your home away from home. All paved roads lead to this affordable backlot at glorious Mission Beach. Lac La Biche lake is rated as one of the best walleye fishing lakes in Alberta. Ten minutes from town and a minute to the lake. Sale price is subject to GST

#### **Community Information**

| Address     | 67405,202 Mission Rd |
|-------------|----------------------|
| Subdivision | NONE                 |
| City        | Lac La Biche County  |
| County      | Lac La Biche County  |
| Province    | Alberta              |
| Postal Code | T0A2C2               |