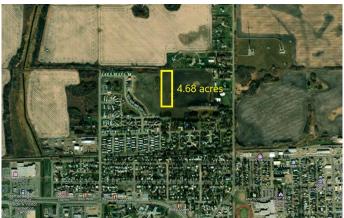

### \$300,000

0 Bedroom, 0.00 Bathroom, Land on 4.68 Acres

Emmerson, Stettler, Alberta

This is a rare opportunity! Not often will you have the chance to purchase 4.68 acres within town limits. Here, you could potentially build your dream home or develop the property into lots, with town approval. This land is currently taxed as agricultural land and seeded down to hay. It is a very flat lot with fencing and dots of brush around the perimeter.

#### **Community Information**

Address 5901 55 Avenue

Subdivision Emmerson

City Stettler

County Stettler No. 6, County of

Province Alberta
Postal Code T0C 2L2