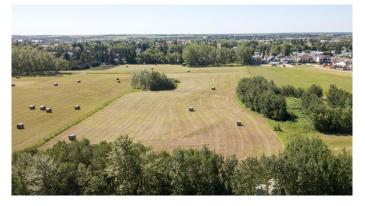

### \$300,000

0 Bedroom, 0.00 Bathroom, Land on 4.68 Acres

Emmerson, Stettler, Alberta

This is a rare opportunity! Not often will you have the chance to purchase 4.68 acres within town limits. Here, you could potentially build your dream home or develop the property into lots, with town approval. This land is currently taxed as agricultural land and seeded down to hay. It is a very flat lot with fencing and dots of brush around the perimeter.