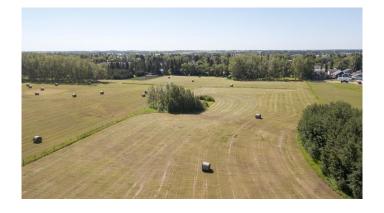

### \$300,000

0 Bedroom, 0.00 Bathroom, Land on 4.68 Acres

Emmerson, Stettler, Alberta

This is a rare opportunity! Not often will you have the chance to purchase 4.68 acres within town limits. Here, you could potentially build your dream home or develop the property into lots, with town approval. This land is currently taxed as agricultural land and seeded down to hay. It is a very flat lot with fencing and dots of brush around the perimeter.