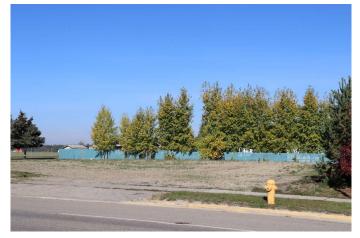

#### \$219,000

0 Bedroom, 0.00 Bathroom, Land on 0.67 Acres

NONE, Edson, Alberta

29185 sq. ft. C2 zoning lot on corner location fronting highway 16 west bound. Walmart across highway. Airport to the west. Restaurant and hotel close by. Property previous use was a motel.