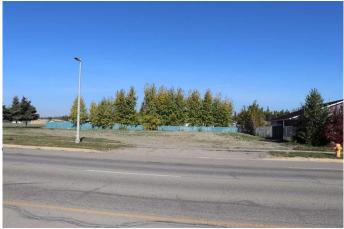

#### \$219,000

0 Bedroom, 0.00 Bathroom, Land on 0.67 Acres

NONE, Edson, Alberta

29185 sq. ft. C2 zoning lot on corner location fronting highway 16 west bound. Walmart across highway. Airport to the west. Restaurant and hotel close by. Property previous use was a motel.