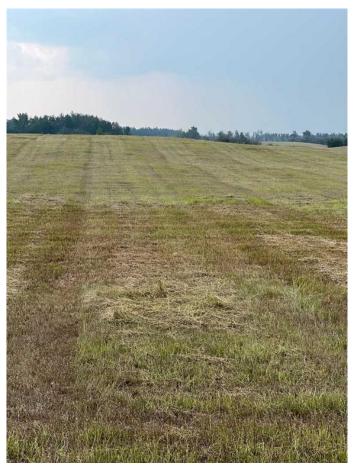

## \$600,000

0 Bedroom, 0.00 Bathroom, Agri-Business on 318.00 Acres

NONE, Rycroft, Alberta

Half section of land is located about 12 miles NE of Rycroft. 200+/- Acres open and the balance is bush and creek. Current use is hay and pasture. There is 1 quarter adjoining and 3 quarters across the road that are also currently for sale. There is a D.U. Conservation easement registered on title, document available on request. Please notify us before you go to view, don't drive on the land without permission.