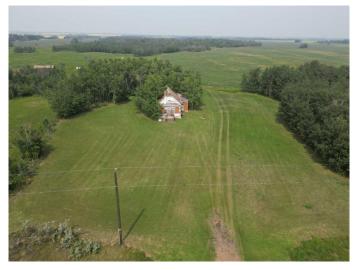

## \$80,000

0 Bedroom, 0.00 Bathroom, Land on 2.00 Acres

NONE, Rural Stettler No. 6, County of, Alberta

Looking for a quiet and private acreage close to town look no further. Located only 7 miles from town these 2 one acre lots are being sold together. One acre that has been cleared, has an old community hall. The other acre to the east contains trees and brush to provide privacy for the West.

#### **Exterior**

Exterior Features None

Lot Description Brush, Cleared, Private