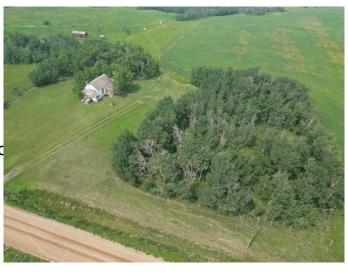

## \$80,000

0 Bedroom, 0.00 Bathroom, Land on 2.00 Acres

NONE, Rural Stettler No. 6, County of, Alberta

Looking for a quiet and private acreage close to town look no further. Located only 7 miles from town these 2 one acre lots are being sold together. One acre that has been cleared, has an old community hall. The other acre to the east contains trees and brush to provide privacy for the West.

#### **Exterior**

Exterior Features None

Lot Description Brush, Cleared, Private