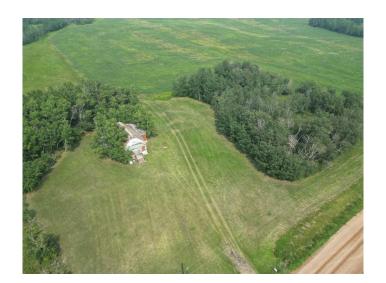

## \$80,000

0 Bedroom, 0.00 Bathroom, Land on 2.00 Acres

NONE, Rural Stettler No. 6, County of, Alberta

Looking for a quiet and private acreage close to town look no further. Located only 7 miles from town these 2 one acre lots are being sold together. One acre that has been cleared, has an old community hall. The other acre to the east contains trees and brush to provide privacy for the West.

#### **Exterior**

Exterior Features None

Lot Description Brush, Cleared, Private