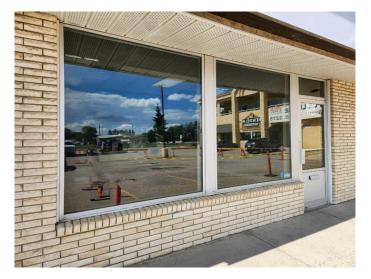

### \$14

0 Bedroom, 0.00 Bathroom, Commercial on 0.00 Acres

West Lloydminster, Lloydminster, Alberta

Convenient HWY 16 frontage office in highly visible Plaza 44. This updated lease space includes reception area, four offices and storage. Ready to move in! Perfect for professional services such as Lawyers, Accountants or Doctors.