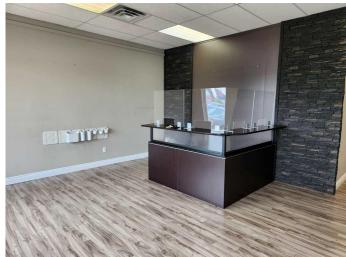

### \$14

0 Bedroom, 0.00 Bathroom, Commercial on 0.00 Acres

West Lloydminster, Lloydminster, Alberta

Convenient HWY 16 frontage office in highly visible Plaza 44. This updated lease space includes reception area, four offices and storage. Ready to move in! Perfect for professional services such as Lawyers, Accountants or Doctors.