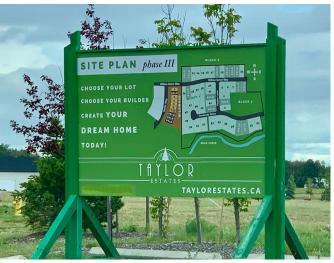

| SITE PLAN phase          | Ш                                                          |                    |
|--------------------------|------------------------------------------------------------|--------------------|
|                          | BLOCK 6                                                    |                    |
|                          | a 10 5 Willow Grove Way                                    |                    |
| Willow Grove Way         | a nos<br>a nos<br>34 a a a a a a a a a a a a a a a a a a a | _                  |
|                          | 47 46 45 SOLD 2<br>48 Creekside Drive                      |                    |
| 4010<br>410 <sup>1</sup> | 49 0105<br>0105<br>0105                                    | SOLD               |
|                          | BEAR CREEK                                                 |                    |
|                          | <b>/</b>                                                   | ₩ <mark>+</mark> E |