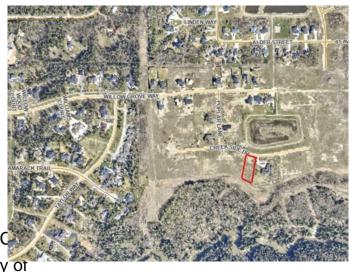

#### \$375,000

0 Bedroom, 0.00 Bathroom, Land on 0.83 Acres

Taylor Estates, Rural Grande Prairie No. 1, County of, Alberta

Taylor Estates, the most sought after address in the Peace; Taylor Estates affords you all of the convenience of city living and all the comfort of country life in this well-planned community. On the Southwest edge of the city, in the County of Grande Prairie, large rural estate properties are situated on the banks of Bear Creek. Choose your lot, choose your builder, and get started on your Dream Home in Taylor Estates.

## **Community Information**

Address 7931 Creekside Drive

Subdivision Taylor Estates

City Rural Grande Prairie No. 1, 0

County Grande Prairie No. 1, County of

Province Alberta
Postal Code T8W 0H3