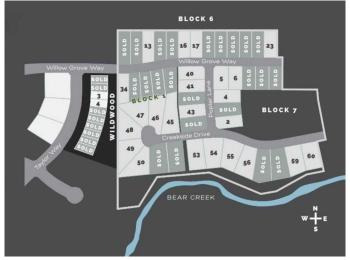

#### \$375,000

0 Bedroom, 0.00 Bathroom, Land on 0.83 Acres

Taylor Estates, Rural Grande Prairie No. 1, County of, Alberta

Taylor Estates, the most sought after address in the Peace; Taylor Estates affords you all of the convenience of city living and all the comfort of country life in this well-planned community. On the Southwest edge of the city, in the County of Grande Prairie, large rural estate properties are situated on the banks of Bear Creek. Choose your lot, choose your builder, and get started on your Dream Home in Taylor Estates.

## **Community Information**

Address 7931 Creekside Drive

Subdivision Taylor Estates

City Rural Grande Prairie No. 1, 0

County Grande Prairie No. 1, County of

Province Alberta
Postal Code T8W 0H3