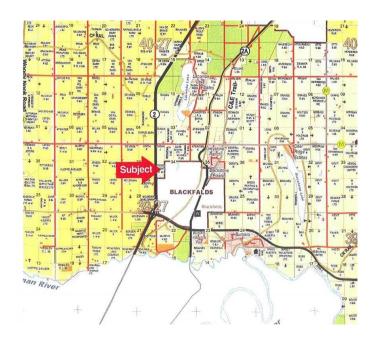

### \$1,720,000

0 Bedroom, 0.00 Bathroom, Commercial on 73.19 Acres

NONE, Blackfalds, Alberta

73.19 ACRES of development land located east of Highway 2 in the Town of Blackfalds. Presently has Industrial Development to the south boundary and residential development to the east side. Town is open to either Industrial or residential development. Excellent exposure to Highway #2. Excellent Investment Property in one of the fastest growing communities in Alberta.