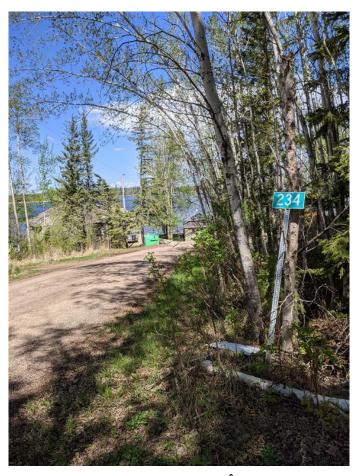

#### \$69,000

0 Bedroom, 0.00 Bathroom, Land on 0.17 Acres

NONE, Plamondon, Alberta

Welcome weekenders! Here is a great place you can park your RV and come relax. Bayview Beach is a small subdivision on Lac La Biche lake with some full-time residents and other seasonal users. There is a boat launch and good access to a sandy from this lot via the municipal reserve area. Just a two-minute drive to the hamlet of Plamondon where you can find all amenities. Bayview Beach is a hidden gem and could be your weekend retreat or future full-time residence. Municipal water and sewer has recently been brought into the subdivision, so connection is possible. This lot is nicely treed so you can decide if you'd like to take down some more or enjoy the privacy the lot already offers.

### **Community Information**

| Address     | 234, 15538 Old Trail |
|-------------|----------------------|
| Subdivision | NONE                 |
| City        | Plamondon            |

| County      | Lac La Biche County |
|-------------|---------------------|
| Province    | Alberta             |
| Postal Code | T0A 2T0             |