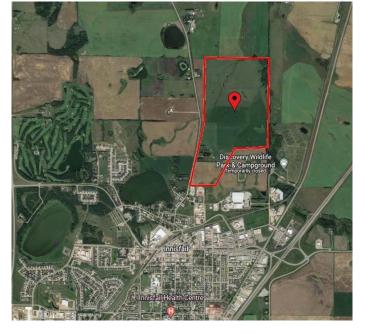

### \$7,800,000

0 Bedroom, 0.00 Bathroom, Land on 270.00 Acres

North Industrial, Innisfail, Alberta

270 Acres of PRIME Industrial Development Land on the Leading Edge of Innisfail's NASP. This Unique Property is an Excellent Investment and Development Opportunity. With allocation for Industrial purposes and directly connected to North Innisfail and all Municipal Service Connections, it's an ideal parcel. While the land is currently serving Agricultural & Cattle needs, it is Zoned RD (Reserved for Future Development) within Innisfail's current NASP and is an Integral Main Component to the Expansion in the town of Innisfail. It's a very Rare Investment Opportunity in a Community Poised for Expansive Growth! This land can be sold in 2 separate parcels comprised of the South - 110 Acre Parcel at \$3,200,000 & the North - 160 Acre Parcel at \$4,500,000.

## **Community Information**

Address 6360 C & E Trail

Subdivision North Industrial

City Innisfail

County Red Deer County

Province Alberta
Postal Code T4G 0G9