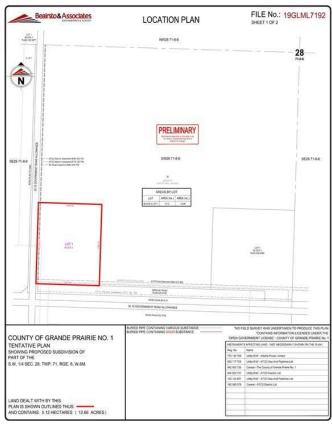

### \$999,900

0 Bedroom, 0.00 Bathroom, Land on 12.50 Acres

NONE, Rural Grande Prairie No. 1, County of, Alberta

Fantastic location to set up your business. One of the few industrial locations to set up on west of Grande Prairie with Highway 43 frontage and access. Whether you have an oilfield service company, an agricultural enterprise or a commercial endeavor, you will surely benefit from this great exposure. 12+ acres zoned RM-4 just 8.5 miles west of Grande Prairie city limits and just outside the town of Wembley, directly across the Highway from Tenaris. Great setup with service road directly in front of property, all services close by and great slope on the property. At about 80k per acre you will be hard pressed to find a comparable property.

#### **Essential Information**

MLS® # A2000846 Price \$999,900

Bathrooms 0.00
Acres 12.50
Type Land

Sub-Type Industrial Land

Status Active

## **Community Information**

Address Rr 84 Highway 43

Subdivision NONE

City Rural Grande Prairie No. 1, County of

County Grande Prairie No. 1, County of

Province Alberta
Postal Code T0H 3S0