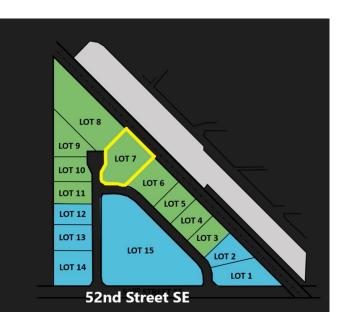

# \$1,848,750 - 5236 28 Avenue Se, Calgary

MLS® #A1255956

#### \$1,848,750

0 Bedroom, 0.00 Bathroom, Land on 2.55 Acres

Forest Lawn Industrial, Calgary, Alberta

New Industrial land subdivision, all lots will be part of a bareland condo development