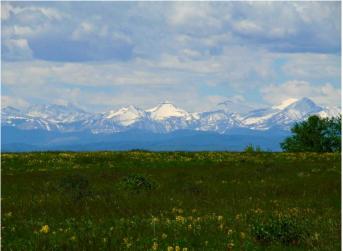

# \$7,000,000

0 Bedroom, 0.00 Bathroom, Land on 157.52 Acres

NONE, Rural Rocky View County, Alberta

Own A Piece Of History! Gorgeous undeveloped quarter bordering the famous Glenbow Ranch Provincial Park! You'll fall in love with this pristine property with expansive views of the bow river corridor from Calgary to westerly Rockies! A way of life and a look at history a 100years ago! Develop your own private ranch, hold it for future generations or take a look at the Glenbow Ranch ASP and explore this prime piece of real estate. Come and explore, you'll never regret your decision to own this piece of history! Seller to retain 50% of Build Credits if the property is rezoned for development.

# **Exterior**

Lot Description Conservation, Creek/River/Stream/Pond, Near Golf Course, Meadow,

Native Plants, Pasture, Rolling Slope, Seasonal Water, Secluded,

Sloped