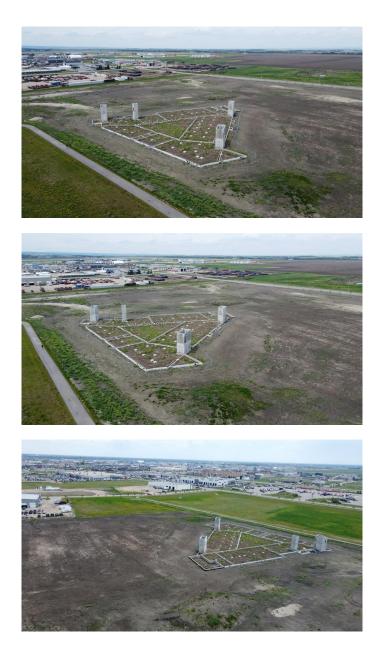

#### \$7,200,000

0 Bedroom, 0.00 Bathroom, Land on 19.46 Acres

Westgate., Grande Prairie, Alberta

This Unique Opportunity includes 19.46 Acres of highly sought-after industrial development land situated in Westgate Business Park. This premier location lies at the centre of the region's oil & gas, agriculture and forestry industries. With easy access to all major traffic routes in and out of the city, signalized intersections, and close proximity to the Grande Prairie Regional Airport, no other location provides industrial businesses with better access to opportunity. High-traffic area across from Petro – Canada Gas Station & Petro- Pass Truck Stop. Zoned IG (General Industrial) permits various industrial uses with all municipal services available. Some site work has already been completed, and full drawings are available for the land's original purpose. The seller will also consider remediation.

## **Community Information**

Address 11901 104 Avenue

| Subdivision            | Westgate.                                                              |  |
|------------------------|------------------------------------------------------------------------|--|
| City                   | Grande Prairie                                                         |  |
| County                 | Grande Prairie                                                         |  |
| Province               | Alberta                                                                |  |
| Postal Code            | T8V 8B1                                                                |  |
| Amenities              |                                                                        |  |
| Utilities              | Electricity at Lot Line, Natural Gas at Lot Line                       |  |
| Exterior               |                                                                        |  |
| Lot Description        | City Lot, Cleared, Near Shopping Center, Open Lot, Near Public Transit |  |
| Additional Information |                                                                        |  |
| Date Listed            | June 21st, 2022                                                        |  |