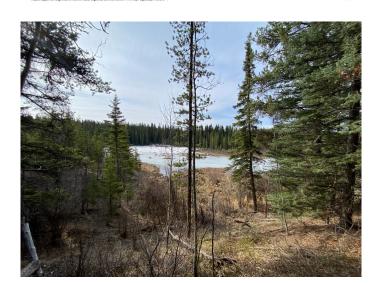

## \$149,900

0 Bedroom, 0.00 Bathroom, Land on 29.36 Acres

NONE, Rural Yellowhead County, Alberta

Recreational property for sale in Yellowhead County. The property runs along the south side of a CN rail line. As an added bonus, the property has a creek running across it. There is no public road access to this property. The property is approximately 61 meters (200 feet) wide by 2km long