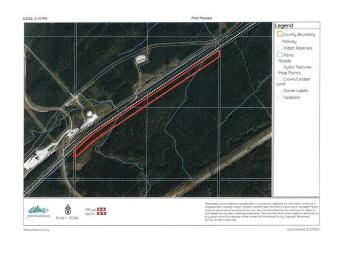

## \$149,900

0 Bedroom, 0.00 Bathroom, Land on 29.36 Acres

NONE, Rural Yellowhead County, Alberta

Recreational property for sale in Yellowhead County. The property runs along the south side of a CN rail line. As an added bonus, the property has a creek running across it. There is no public road access to this property. The property is approximately 61 meters (200 feet) wide by 2km long