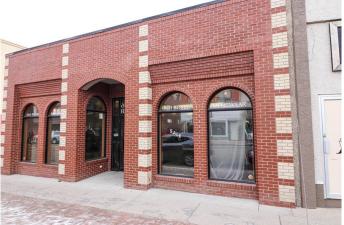

### \$499,900

0 Bedroom, 0.00 Bathroom, Commercial on 0.00 Acres

SE Hill, Medicine Hat, Alberta

This 2009 built building is located in the heart of our beautiful city. With its location being on the prime street of downtown, the traffic is high and storefront visibility is huge! With this desirable location it also provides over 3455 SqFt of business space and a basement for storage, meeting anyone's commercial needs. The building was designed to last with ICF concrete blocks, and metal roof. Parking is available directly on the street for your clients and a private parking spot in the rear. Also a huge parkade in the back for staff parking or clients if required. If you're looking to relocate your business or follow your dreams, then look no further. Come have a look.

## **Community Information**

| Address     | 649 3 Street Se |
|-------------|-----------------|
| Subdivision | SE Hill         |

| City                   | Medicine Hat                                                                                                      |  |
|------------------------|-------------------------------------------------------------------------------------------------------------------|--|
| County                 | Medicine Hat                                                                                                      |  |
| Province               | Alberta                                                                                                           |  |
| Postal Code            | T1A 0H4                                                                                                           |  |
| Amenities              |                                                                                                                   |  |
| Parking Spaces         | 2                                                                                                                 |  |
| Interior               |                                                                                                                   |  |
| Heating                | Forced Air, Natural Gas                                                                                           |  |
| Cooling                | Central Air                                                                                                       |  |
| Exterior               |                                                                                                                   |  |
| Lot Description        | Corner Lot, Near Public Transit, Near Shopping Center, See Remarks,<br>Street Lighting, Low Maintenance Landscape |  |
| Roof                   | Metal                                                                                                             |  |
| Construction           | Brick, Wood Frame, ICFs (Insulated Concrete Forms)                                                                |  |
| Foundation             | ICF Block                                                                                                         |  |
| Additional Information |                                                                                                                   |  |