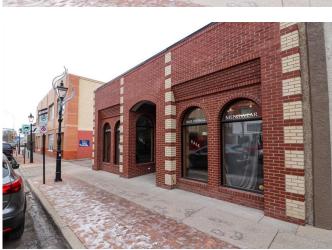

### \$499,900

0 Bedroom, 0.00 Bathroom, Commercial on 0.00 Acres

SE Hill, Medicine Hat, Alberta

This 2009 built building is located in the heart of our beautiful city. With its location being on the prime street of downtown, the traffic is high and storefront visibility is huge! With this desirable location it also provides over 3455 SqFt of business space and a basement for storage, meeting anyone's commercial needs. The building was designed to last with ICF concrete blocks, and metal roof. Parking is available directly on the street for your clients and a private parking spot in the rear. Also a huge parkade in the back for staff parking or clients if required. If you're looking to relocate your business or follow your dreams, then look no further. Come have a look.

## **Community Information**

| Address     | 649 3 Street Se |
|-------------|-----------------|
| Subdivision | SE Hill         |

| City                   | Medicine Hat                                                                                                      |  |
|------------------------|-------------------------------------------------------------------------------------------------------------------|--|
| County                 | Medicine Hat                                                                                                      |  |
| Province               | Alberta                                                                                                           |  |
| Postal Code            | T1A 0H4                                                                                                           |  |
| Amenities              |                                                                                                                   |  |
| Parking Spaces         | 2                                                                                                                 |  |
| Interior               |                                                                                                                   |  |
| Heating                | Forced Air, Natural Gas                                                                                           |  |
| Cooling                | Central Air                                                                                                       |  |
| Exterior               |                                                                                                                   |  |
| Lot Description        | Corner Lot, Near Public Transit, Near Shopping Center, See Remarks,<br>Street Lighting, Low Maintenance Landscape |  |
| Roof                   | Metal                                                                                                             |  |
| Construction           | Brick, Wood Frame, ICFs (Insulated Concrete Forms)                                                                |  |
| Foundation             | ICF Block                                                                                                         |  |
| Additional Information |                                                                                                                   |  |