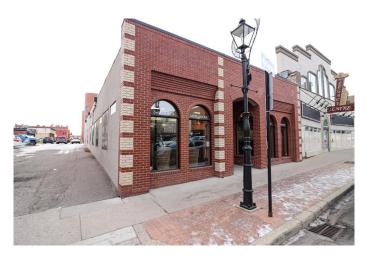

### \$499,900

0 Bedroom, 0.00 Bathroom, Commercial on 0.00 Acres

SE Hill, Medicine Hat, Alberta

This 2009 built building is located in the heart of our beautiful city. With its location being on the prime street of downtown, the traffic is high and storefront visibility is huge! With this desirable location it also provides over 3455 SqFt of business space and a basement for storage, meeting anyone's commercial needs. The building was designed to last with ICF concrete blocks, and metal roof. Parking is available directly on the street for your clients and a private parking spot in the rear. Also a huge parkade in the back for staff parking or clients if required. If you're looking to relocate your business or follow your dreams, then look no further. Come have a look.

## **Essential Information**

| MLS® #     | A1169834   |
|------------|------------|
| Price      | \$499,900  |
| Bathrooms  | 0.00       |
| Acres      | 0.00       |
| Year Built | 2009       |
| Туре       | Commercial |
| Sub-Type   | Retail     |
| Status     | Active     |

## **Community Information**

| Address     | 649 3 Street Se |
|-------------|-----------------|
| Subdivision | SE Hill         |

| City                   | Medicine Hat                                                                                                      |  |
|------------------------|-------------------------------------------------------------------------------------------------------------------|--|
| County                 | Medicine Hat                                                                                                      |  |
| Province               | Alberta                                                                                                           |  |
| Postal Code            | T1A 0H4                                                                                                           |  |
| Amenities              |                                                                                                                   |  |
| Parking Spaces         | 2                                                                                                                 |  |
| Interior               |                                                                                                                   |  |
| Heating                | Forced Air, Natural Gas                                                                                           |  |
| Cooling                | Central Air                                                                                                       |  |
| Exterior               |                                                                                                                   |  |
| Lot Description        | Corner Lot, Near Public Transit, Near Shopping Center, See Remarks,<br>Street Lighting, Low Maintenance Landscape |  |
| Roof                   | Metal                                                                                                             |  |
| Construction           | Brick, Wood Frame, ICFs (Insulated Concrete Forms)                                                                |  |
| Foundation             | ICF Block                                                                                                         |  |
| Additional Information |                                                                                                                   |  |