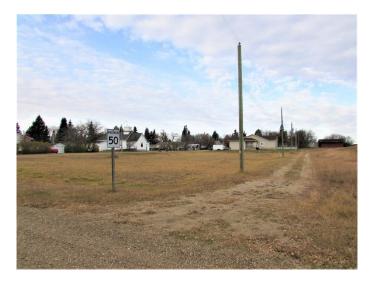

#### \$27,500

0 Bedroom, 0.00 Bathroom, Land on 0.14 Acres

NONE, Kingman, Alberta

Beautiful newly developed lot on the edge of town. This good sized lot is located in the peaceful hamlet of Kingman – home of the K-12 Cornerstone Christian Academy - only 20 minutes to Camrose and in easy commuting distance to Nisku, and South/East Edmonton. This affordable property might be the opportunity you've been waiting for.

### **Community Information**

Address 108 Alberta Street

Subdivision NONE

City Kingman

County Camrose County

Province Alberta
Postal Code T0B 2M0