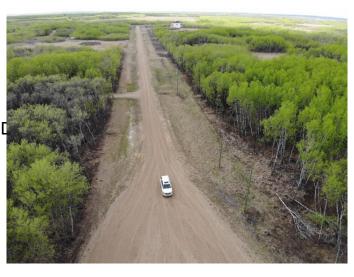

### \$91,000

0 Bedroom, 0.00 Bathroom, Land on 4.05 Acres

NONE, Rural Wainwright No. 61, M.D. of, Alberta

Well treed vacant 4.05 acre lot in new development of Austin Acres. West of Wainwright to RR 73 and south 1 mile on east side of the road. Price is subject to GST. LOT #8