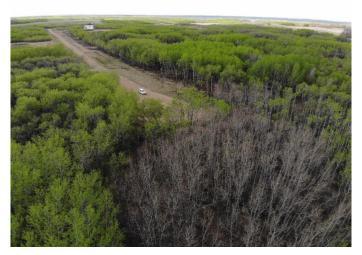

### \$91,000

0 Bedroom, 0.00 Bathroom, Land on 4.05 Acres

NONE, Rural Wainwright No. 61, M.D. of, Alberta

Well treed vacant 4.05 acre lot in new development of Austin Acres. West of Wainwright to RR 73 and south 1 mile on east side of the road. Price is subject to GST. LOT #8