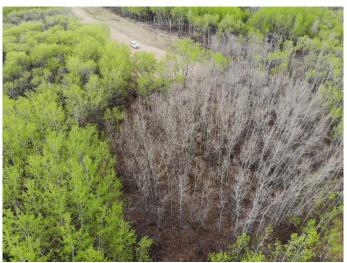

### \$91,000

0 Bedroom, 0.00 Bathroom, Land on 4.05 Acres

NONE, Rural Wainwright No. 61, M.D. of, Alberta

Well treed vacant 4.05 acre lot in new development of Austin Acres. West of Wainwright to RR 73 and south 1 mile on east side of the road. Price is subject to GST. LOT #8