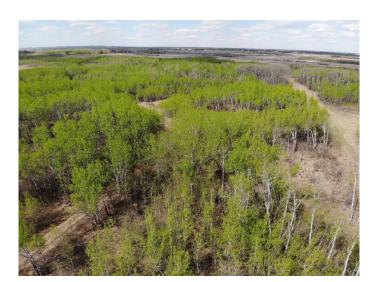

#### \$103,600

0 Bedroom, 0.00 Bathroom, Land on 5.19 Acres

NONE, Rural Wainwright No. 61, M.D. of, Alberta

Well treed vacant 5.19 acre lot in new development of Austin Acres. West of Wainwright to RR 73 and south 1 mile on east side of road. Price subject to GST. LOT #3