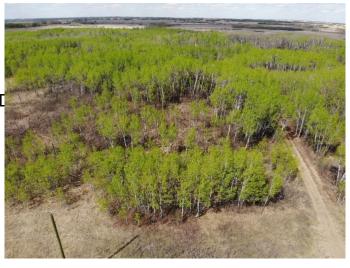

#### \$103,600

0 Bedroom, 0.00 Bathroom, Land on 5.19 Acres

NONE, Rural Wainwright No. 61, M.D. of, Alberta

Well treed vacant 5.19 acre lot in new development of Austin Acres. West of Wainwright to RR 73 and south 1 mile on east side of road. Price subject to GST. LOT #3