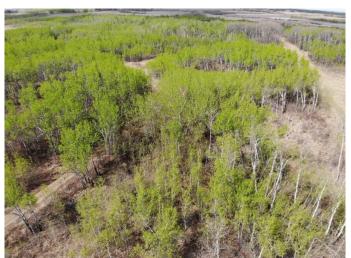

#### \$103,600

0 Bedroom, 0.00 Bathroom, Land on 5.19 Acres

NONE, Rural Wainwright No. 61, M.D. of, Alberta

Well treed vacant 5.19 acre lot in new development of Austin Acres. West of Wainwright to RR 73 and south 1 mile on east side of road. Price subject to GST. LOT #3