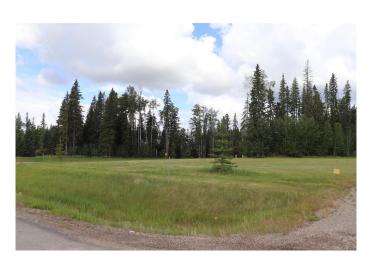

#### \$85,000

0 Bedroom, 0.00 Bathroom, Land on 2.89 Acres

NONE, Rural Yellowhead County, Alberta

Gated Community in a private paved subdivision. The property has underground services to the property line which consists of power, gas, telephone and high speed internet. Each property owner responsible for the well and septic.