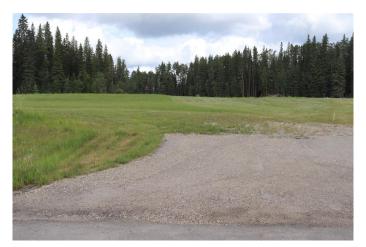

## \$75,000

0 Bedroom, 0.00 Bathroom, Land on 2.52 Acres

NONE, Rural Yellowhead County, Alberta

Private Subdivision in a gated community about 2 miles from town. Lot has underground services to property line which consists of power, gas, telephone and high speed internet. Property owner responsible for septic and well. Subdivision is paved.

#### **Essential Information**

MLS® # A1128569 Price \$75,000

Bathrooms 0.00 Acres 2.52 Type Land

Sub-Type Residential Land

Status Active

## **Community Information**

Address 49, 16511 Township Road 53

Subdivision NONE

City Rural Yellowhead County

County Yellowhead County

Province Alberta
Postal Code T7E 3A6