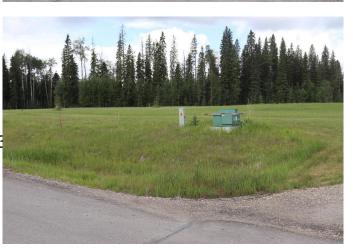

## \$75,000

0 Bedroom, 0.00 Bathroom, Land on 2.52 Acres

NONE, Rural Yellowhead County, Alberta

Private Subdivision in a gated community about 2 miles from town. Lot has underground services to property line which consists of power, gas, telephone and high speed internet. Property owner responsible for septic and well. Subdivision is paved.

#### **Essential Information**

MLS® # A1128569 Price \$75,000

Bathrooms 0.00 Acres 2.52 Type Land

Sub-Type Residential Land

Status Active

## **Community Information**

Address 49, 16511 Township Road 53

Subdivision NONE

City Rural Yellowhead County

County Yellowhead County

Province Alberta
Postal Code T7E 3A6