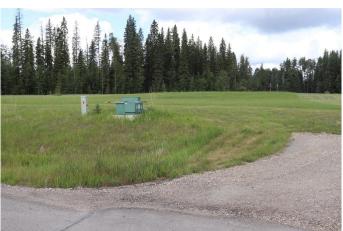

## \$75,000

0 Bedroom, 0.00 Bathroom, Land on 2.52 Acres

NONE, Rural Yellowhead County, Alberta

Private Subdivision in a gated community about 2 miles from town. Lot has underground services to property line which consists of power, gas, telephone and high speed internet. Property owner responsible for septic and well. Subdivision is paved.

#### **Essential Information**

MLS® # A1128569 Price \$75,000

Bathrooms 0.00 Acres 2.52 Type Land

Sub-Type Residential Land

Status Active

## **Community Information**

Address 49, 16511 Township Road 53

Subdivision NONE

City Rural Yellowhead County

County Yellowhead County

Province Alberta
Postal Code T7E 3A6