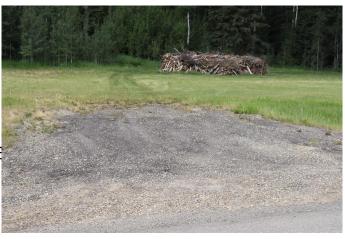

### \$119,000

0 Bedroom, 0.00 Bathroom, Land on 4.10 Acres

NONE, Rural Yellowhead County, Alberta

Private subdivision located about 2 miles east of Edson. Gated Community. Lot includes underground services to property line and consists of power, gas, telephone line and high speed internet. Property owners are responsible for there own septic and well. Subdivision is paved.